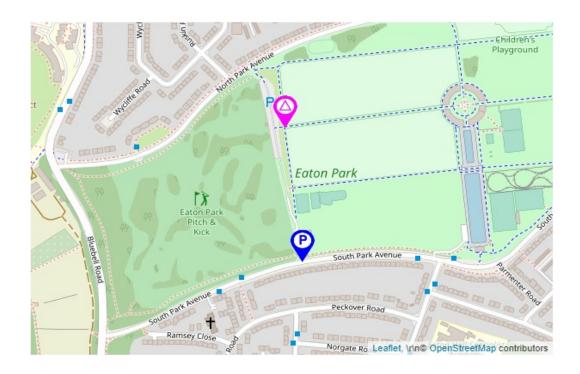

## Maprun League (Spring 2021) Eaton & Earlham

Parking: Eaton Park (Free)

**Start:** Path Junction in Eaton Park

Post Code: NR4 7AZ

Course:

**Type:** 60 minute Score (get as many controls as you can in 60 min)

**Notes:** The path network in Cringleford Wood and the woods next to

Colney Lane does not correspond exactly with the map. I have attempted to place conrols in places where this should not matter, although care will be needed navingating between controls. The paths near #7 (Earlham Park) are pretty much invisible. The black crosses just north of the control represent a