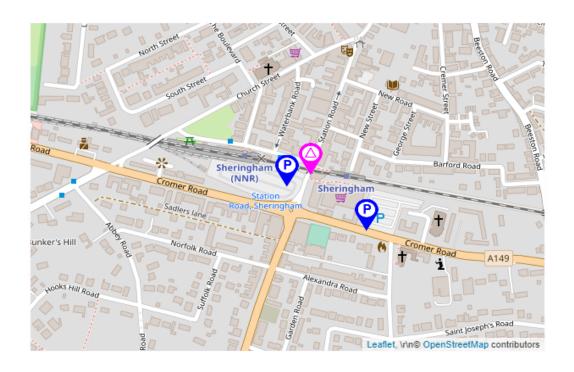

## Maprun League (Spring 2021) Sheringham

Parking: NNDC Car Park, Station Road, (£1.50 / hour)

Tesco's Car Park, Cromer Road (Free for 2 hours)

**Toilets:** Tesco's Store (face mask required)

Start: Railway Bridge on Station Road

Post Code: NR26 8RG

Course:

**Type:** 60 minute Score (get as many controls as you can in 60 min)

**Distance:** ~13km to get all 30 controls

Planner: Pat & Alan Bedder

Start Date: Sunday, 9th May 2021 (for Maprun League)